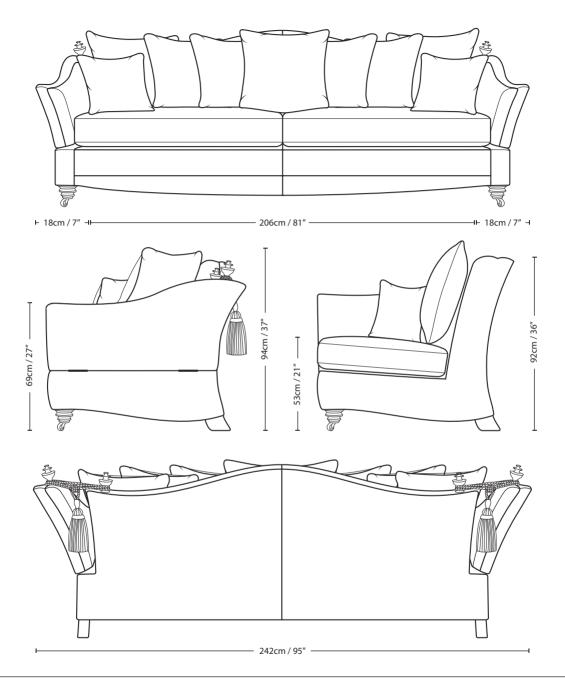

## 3.5 SEATER SCATTER CUSHION

| Overall<br>Height | Overall<br>Width | Overall<br>Depth | Arm<br>Height | Back Height<br>of Frame | Seat<br>Height | Arm<br>Width | Inside Width<br>Arm to Arm | Seat Depth<br>to Cushions | Seat Depth<br>no Cushions |  |
|-------------------|------------------|------------------|---------------|-------------------------|----------------|--------------|----------------------------|---------------------------|---------------------------|--|
| 94cm / 37"        | 242cm / 95"      | 112cm / 44"      | 69cm / 27"    | 92cm / 36"              | 53cm / 21"     | 18cm / 7"    | 206cm / 81"                | 54cm / 21"                | 76cm / 30"                |  |

Seating sizes vary to a great extent and particularly wherever there are soft cushions involved, this is magnified with front of seat to back cushion depths, whilst formal back cushions will vary with age and plumping. It is essential to note that scatter back cushion depths will adjust from which point you measure, overtime and with plumping, the accurate measurement does not exist as it will resize each and every time you enjoy its comfort.